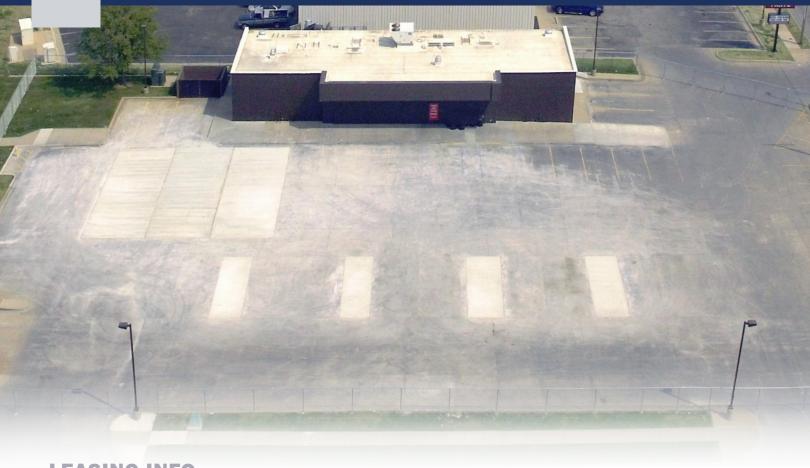

#### **LEASING INFO**

Space Size: 3,250 SF

Lot Size: 1.02 Acres

Lease Rate: Negotiable

Lease Type: NNN

Zoning: Limited Commercial

- ✓ Possible build to suite available
- √ Very high visibility
- ✓ Lots of parking space availability
- ✓ Former QuikTrip site
- ✓ Established retail trade area
- ✓ Close proximity to Wichita State Univ.

#### Potential Uses:

- Fast Food Restaurant
- Retail Store
- Health Clinic
- Veterinary Office
- University Services
- Multi-Tenant
- Non-Profit
- Car Lot / Parking

MARKETING PACKAGE