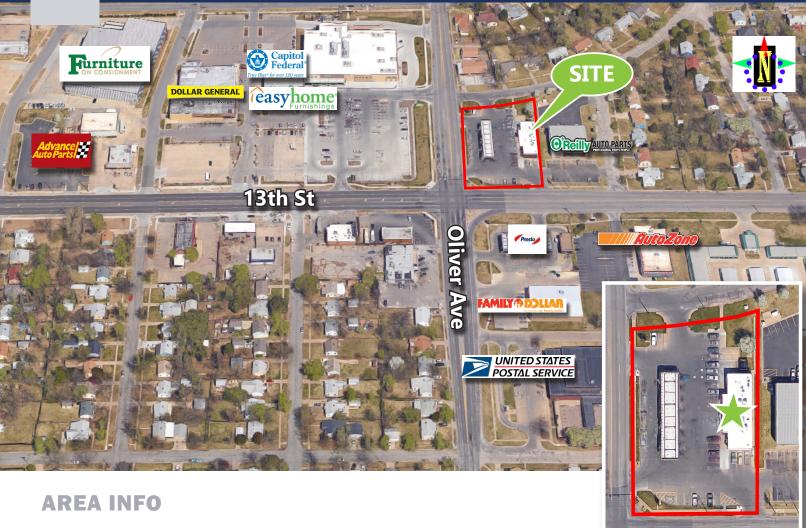

# Visible Hard Corner 1414 N. Oliver, Wichita KS 67211

Area Neighbors: Capitol Federal Savings Bank, AutoZone, Dollar General,

Furniture on Consignment, Presto, Family Dollar, Easyhome Furnishings, O'Reilly Auto Parts, Bullseye Shooting Range, Post Office, Advance Auto Parts